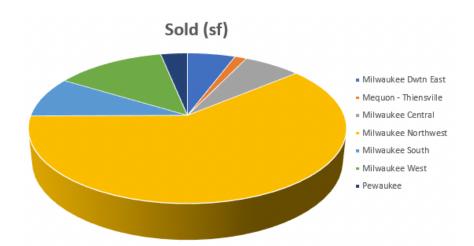

### Market Highlights

Brookfield had the largest increase with 100,000 sf positive absorption led by the new delivery and Milliman leasing 121,000 sf while vacating 92,000 sf. Milwaukee CBD posted (20,000) sf negative absorption and the suburban markets saw (26,000) sf negative absorption this quarter. Milwaukee Downtown East top all markets with (96,000) sf negative absorption led by Associated Bank vacating 89,000 sf. There are currently 7 properties under construction totaling 400,000 sf and four properties delivered YTD totaling 351,000 sf. There were 70 lease transaction with 262,000 sf during Q3 2022. Twenty three office properties with 907,000 sf sold for \$87 million.