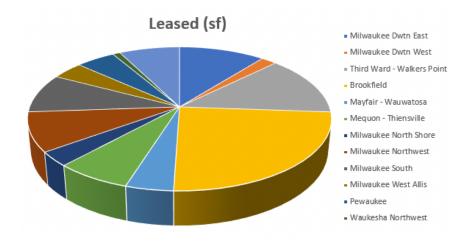

### Market Highlights

Brookfield had the largest increase with 100,000 sf positive absorption led by the new delivery and Milliman leasing 121,000 sf while vacating 92,000 sf. Milwaukee CBD posted (20,000) sf negative absorption and the suburban markets saw (26,000) sf negative absorption this quarter. Milwaukee Downtown East top all markets with (96,000) sf negative absorption led by Associated Bank vacating 89,000 sf. There are currently 7 properties under construction totaling 400,000 sf and four properties delivered YTD totaling 351,000 sf. There were 70 lease transaction with 262,000 sf during Q3 2022. Twenty three office properties with 907,000 sf sold for \$87 million.