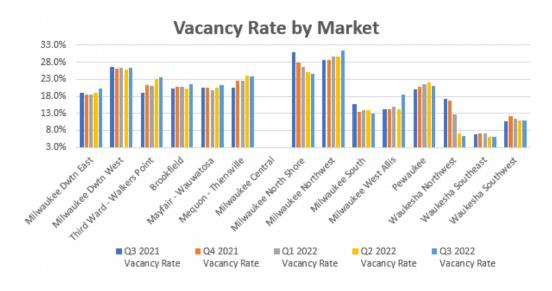

# Vacancy Rates by Market (Multi and Single Tenant)

| Milwaukee Downtown East    | Α        |       |       | Vacancy Rate | Vacancy Rate | Vacancy Rate |
|----------------------------|----------|-------|-------|--------------|--------------|--------------|
|                            |          | 15.5% | 15.3% | 15.1%        | 15.7%        | 17.1%        |
|                            | В        | 10.2% | 9.8%  | 10.2%        | 10.2%        | 10.1%        |
|                            | С        | 12.2% | 11.7% | 11.7%        | 11.7%        | 15.4%        |
|                            | Subtotal | 13.4% | 13.2% | 13.2%        | 13.5%        | 14.4%        |
| Milwaukee Downtown West    | A        | 52.1% | 52.1% | 52.1%        | 52.1%        | 52.1%        |
|                            | В        | 14.6% | 14.3% | 14.5%        | 13.9%        | 14.4%        |
|                            | С        | 0.0%  | 0.0%  | 0.0%         | 0.0%         | 0.0%         |
|                            | Subtotal | 20.6% | 20.3% | 20.4%        | 20.0%        | 20.4%        |
| Third Ward - Walkers Point | Α        | 39.6% | 31.7% | 31.5%        | 30.3%        | 27.2%        |
|                            | В        | 12.9% | 13.5% | 13.3%        | 16.3%        | 16.6%        |
|                            | С        | 0.0%  | 35.6% | 35.6%        | 35.6%        | 35.6%        |
|                            | Subtotal | 18.1% | 19.1% | 18.9%        | 20.6%        | 20.3%        |
| Milwaukee CBD              | Α        | 21.2% | 20.7% | 20.5%        | 20.9%        | 21.8%        |
|                            | В        | 12.5% | 12.3% | 12.5%        | 12.8%        | 13.0%        |
|                            | С        | 4.3%  | 13.2% | 13.2%        | 13.2%        | 14.3%        |
|                            | Subtotal | 16.0% | 16.0% | 16.0%        | 16.4%        | 16.9%        |
| Brookfield                 | Α        | 16.0% | 17.3% | 18.0%        | 17.2%        | 20.6%        |
|                            | В        | 15.3% | 15.3% | 14.7%        | 14.7%        | 14.2%        |
|                            | С        | 0.0%  | 0.0%  | 0.0%         | 0.0%         | 0.0%         |
|                            | Subtotal | 15.1% | 15.6% | 15.4%        | 15.2%        | 16.2%        |
| Mayfair - Wauwatosa        | Α        | 14.0% | 14.6% | 13.2%        | 15.1%        | 15.0%        |
|                            | В        | 23.9% | 23.2% | 23.4%        | 22.1%        | 23.9%        |
|                            | С        | 3.7%  | 3.7%  | 4.1%         | 4.1%         | 4.1%         |
|                            | Subtotal | 16.7% | 16.9% | 16.2%        | 16.8%        | 17.3%        |
| Mequon - Thiensville       | Α        | 14.8% | 38.4% | 38.4%        | 34.4%        | 44.1%        |
|                            | В        | 19.5% | 22.4% | 22.3%        | 23.7%        | 20.9%        |
|                            | Subtotal | 17.9% | 27.8% | 27.8%        | 27.3%        | 27.4%        |
| Milwaukee Central          | В        | 0.0%  | 0.0%  | 0.0%         | 0.0%         | 0.0%         |
|                            | С        | 16.2% | 15.3% | 15.3%        | 15.3%        | 15.3%        |
|                            | Subtotal | 7.9%  | 7.7%  | 7.7%         | 7.7%         | 7.7%         |
| Milwaukee North Shore      | Α        | 61.7% | 61.7% | 64.0%        | 64.0%        | 63.0%        |
|                            | В        | 14.4% | 11.9% | 10.0%        | 9.3%         | 11.9%        |
|                            | С        | 4.9%  | 5.4%  | 5.4%         | 5.0%         | 4.4%         |
|                            | Subtotal | 17.3% | 15.5% | 14.4%        | 14.2%        | 16.0%        |

### Vacancy by Market (Multi and Single Tenant-Cont)

| Market               | Bldg Class | Q3 2021<br>Vacancy Rate | Q4 2021<br>Vacancy Rate | Q1 2022<br>Vacancy Rate | Q2 2022<br>Vacancy Rate | Q3 2022<br>Vacancy Rate |
|----------------------|------------|-------------------------|-------------------------|-------------------------|-------------------------|-------------------------|
| Milwaukee Northwest  | A          | 11.0%                   | 10.8%                   | 10.1%                   | 10.1%                   | 10.9%                   |
|                      | В          | 15.0%                   | 15.3%                   | 16.7%                   | 16.8%                   | 17.5%                   |
|                      |            |                         |                         |                         |                         |                         |
| Milwaukee South      | Subtotal   | 13.3%                   | 13.4%                   | 13.9%                   | 13.9%                   | 14.6%                   |
| Will Walker South    | A          | 1.9%                    | 1.9%                    | 3.0%                    | 3.0%                    | 3.0%                    |
|                      | В          | 12.7%                   | 10.5%                   | 10.1%                   | 9.9%                    | 9.3%                    |
|                      | С          | 0.0%                    | 0.0%                    | 0.0%                    | 0.0%                    | 0.0%                    |
|                      | Subtotal   | 6.9%                    | 5.9%                    | 6.2%                    | 6.1%                    | 5.8%                    |
| Milwaukee West Allis | В          | 16.4%                   | 16.3%                   | 15.4%                   | 14.8%                   | 19.0%                   |
|                      | С          | 0.0%                    | 0.0%                    | 0.0%                    | 0.0%                    | 0.0%                    |
|                      | Subtotal   | 15.8%                   | 15.7%                   | 14.9%                   | 14.3%                   | 18.3%                   |
| Pewaukee             | Α          | 28.7%                   | 28.6%                   | 29.7%                   | 29.9%                   | 29.0%                   |
|                      | В          | 8.0%                    | 9.9%                    | 9.1%                    | 9.8%                    | 9.6%                    |
|                      | Subtotal   | 21.3%                   | 21.9%                   | 22.3%                   | 22.7%                   | 22.1%                   |
| Waukesha Northwest   | В          | 8.8%                    | 8.6%                    | 6.4%                    | 3.6%                    | 3.2%                    |
| - Lake Country       | Subtotal   | 8.8%                    | 8.6%                    | 6.4%                    | 3.6%                    | 3.2%                    |
| Waukesha Southeast   | В          | 20.6%                   | 21.7%                   | 21.7%                   | 22.8%                   | 22.8%                   |
| - New Berlin         | Subtotal   | 20.6%                   | 21.7%                   | 21.7%                   | 22.8%                   | 22.8%                   |
| Waukesha Southwest   | В          | 10.8%                   | 12.1%                   | 11.2%                   | 10.7%                   | 10.7%                   |
|                      | С          | 0.0%                    | 0.0%                    | 0.0%                    | 0.0%                    | 0.0%                    |
|                      | Subtotal   | 9.2%                    | 10.5%                   | 9.7%                    | 9.3%                    | 9.3%                    |
| Suburban             | A          | 16.2%                   | 17.1%                   | 17.1%                   | 17.3%                   | 18.3%                   |
|                      | В          | 14.7%                   | 14.6%                   | 14.1%                   | 13.8%                   | 14.6%                   |
|                      | С          | 7.6%                    | 7.6%                    | 7.7%                    | 7.8%                    | 7.7%                    |
|                      | Subtotal   | 14.7%                   | 14.9%                   | 14.7%                   | 14.6%                   | 15.4%                   |
| Grand Total          |            | 15.3%                   | 15.4%                   | 15.2%                   | 15.3%                   | 16.0%                   |