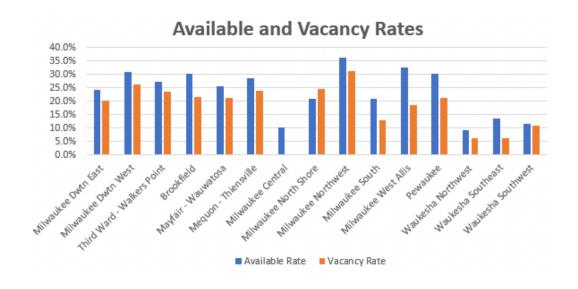

# Market Statistics by Market (Multi and Single Tenant)

| Market                     | Bldg Class | # of Bldgs | Inventory  | Total<br>Available (sf) | Total<br>Vacant (sf) | Total Absorption (sf) | YTD Total Absorption (sf) | Vacancy<br>Rate |
|----------------------------|------------|------------|------------|-------------------------|----------------------|-----------------------|---------------------------|-----------------|
| Milwaukee Downtown East    | A          | 16         | 6,712,617  | 1,426,986               | 1,144,535            | (89,329)              | (116,626)                 | 17.1%           |
|                            | В          | 40         | 4,254,966  | 449,620                 | 429,945              | (1,601)               | (16,936)                  | 10.1%           |
|                            | С          | 4          | 146,389    | 26,250                  | 22,500               | (5,400)               | (5,400)                   | 15.4%           |
|                            | Subtotal   | 60         | 11,113,972 | 1,902,856               | 1,596,980            | (96,330)              | (138,962)                 | 14.4%           |
| Milwaukee Downtown West    | A          | 3          | 902,938    | 470,090                 | 470,090              | 0                     | 605                       | 52.1%           |
|                            | В          | 30         | 4,122,344  | 774,777                 | 591,581              | (19,569)              | (3,334)                   | 14.4%           |
|                            | С          | 2          | 189,311    | ,                       | ,                    | 0                     | 0                         | 0.0%            |
|                            | Subtotal   | 35         | 5,214,593  | 1,244,867               | 1,061,671            | (19,569)              | (2,729)                   | 20.4%           |
| Third Ward - Walkers Point | Α          | 7          | 841,968    | 255,277                 | 228,694              | 102,073               | 112,255                   | 27.2%           |
|                            | В          | 36         | 2,028,295  | 443,342                 | 336,201              | (6,468)               | (65,585)                  | 16.6%           |
|                            | С          | 4          | 120,713    | 42,963                  | 42,963               | 0                     | 0                         | 35.6%           |
|                            | Subtotal   | 47         | 2,990,976  | 741,582                 | 607,858              | 95,605                | 46,670                    | 20.3%           |
| Milwaukee CBD              | A          | 26         | 8,457,523  | 2,152,353               | 1,843,319            | 12,744                | (3,766)                   | 21.8%           |
|                            | В          | 106        | 10,405,605 | 1,667,739               | 1,357,727            | (27,638)              | (85,855)                  | 13.0%           |
|                            | С          | 10         | 456,413    | 69,213                  | 65,463               | (5,400)               | (5,400)                   | 14.3%           |
|                            | Subtotal   | 142        | 19,319,541 | 3,889,305               | 3,266,509            | (20,294)              | (95,021)                  | 16.9%           |
| Brookfield                 | Α          | 26         | 2,262,412  | 643,781                 | 466,329              | 78,052                | 117,015                   | 20.6%           |
|                            | В          | 75         | 3,957,547  | 801,959                 | 562,980              | 22,919                | 46,937                    | 14.2%           |
|                            | С          | 5          | 147,754    | 5,000                   |                      | 0                     | 0                         | 0.0%            |
|                            | Subtotal   | 106        | 6,367,713  | 1,450,740               | 1,029,309            | 100,971               | 163,952                   | 16.2%           |
| Mayfair - Wauwatosa        | А          | 15         | 2,095,692  | 401,434                 | 315,375              | 788                   | (9,207)                   | 15.0%           |
|                            | В          | 27         | 1,371,253  | 356,967                 | 327,860              | (11,136)              | 4,552                     | 23.9%           |
|                            | С          | 7          | 315,383    | 26,054                  | 12,785               | 0                     | 0                         | 4.1%            |
|                            | Subtotal   | 49         | 3,782,328  | 784,455                 | 656,020              | (10,348)              | (4,655)                   | 17.3%           |
| Mequon - Thiensville       | Α          | 4          | 130,181    | 63,361                  | 57,453               | 0                     | 6,667                     | 44.1%           |
|                            | В          | 12         | 333,312    | 80,631                  | 69,659               | 9,384                 | 3,455                     | 20.9%           |
|                            | Subtotal   | 16         | 463,493    | 143,992                 | 127,112              | 9,384                 | 10,122                    | 27.4%           |
| Milwaukee Central          | В          | 9          | 663,753    | 65,329                  |                      | 0                     | 0                         | 0.0%            |
|                            | С          | 11         | 675,498    |                         | 103,530              | 0                     | 0                         | 15.3%           |
|                            | Subtotal   | 20         | 1,339,251  | 65,329                  | 103,530              | 0                     | 0                         | 7.7%            |
| Milwaukee North Shore      | Α          | 3          | 233,538    | 147,216                 | 147,216              | 2,283                 | (3,224)                   | 63.0%           |
|                            | В          | 32         | 1,894,614  | 239,339                 | 225,525              | (48,949)              | (36,353)                  | 11.9%           |
|                            | С          | 7          | 271,978    | 15,871                  | 12,000               | 1,577                 | 8,121                     | 4.4%            |
|                            |            |            |            |                         |                      |                       |                           |                 |

### Market Statistics by Market (Multi and Single Tenant—Cont)

| Market                 | Dida Class | # of Dide- | Inventor:  | Total          | Total       | Total           | YTD Total       | Vacancy |
|------------------------|------------|------------|------------|----------------|-------------|-----------------|-----------------|---------|
| Milwaukee Northwest    | Bldg Class | # of Bldgs | Inventory  | Available (sf) | Vacant (sf) | Absorption (sf) | Absorption (sf) | Rate    |
| Willwaukee Noi tilwest | Α          | 11         | 1,915,769  | 273,958        | 208,026     | (14,215)        | (260)           | 10.9%   |
|                        | В          | 43         | 2,548,195  | 478,575        | 445,778     | (18,340)        | (54,859)        | 17.5%   |
|                        | Subtotal   | 54         | 4,463,964  | 752,533        | 653,804     | (32,555)        | (55,119)        | 14.6%   |
| Milwaukee South        | Α          | 3          | 791,333    | 23,575         | 23,575      | 0               | (8,185)         | 3.0%    |
|                        | В          | 19         | 775,309    | 131,268        | 72,306      | 5,243           | 10,201          | 9.3%    |
|                        | С          | 2          | 91,658     |                |             | 0               | 0               | 0.0%    |
|                        | Subtotal   | 24         | 1,658,300  | 154,843        | 95,881      | 5,243           | 2,016           | 5.8%    |
| Milwaukee West Allis   | В          | 18         | 1,733,534  | 555,617        | 328,687     | (72,090)        | (46,571)        | 19.0%   |
|                        | С          | 2          | 61,785     |                |             | 0               | 0               | 0.0%    |
|                        | Subtotal   | 20         | 1,795,319  | 555,617        | 328,687     | (72,090)        | (46,571)        | 18.3%   |
| Pewaukee               | Α          | 17         | 1,314,480  | 494,417        | 381,819     | 10,623          | (5,275)         | 29.0%   |
|                        | В          | 20         | 730,608    | 138,823        | 70,144      | 1,770           | 1,929           | 9.6%    |
|                        | Subtotal   | 37         | 2,045,088  | 633,240        | 451,963     | 12,393          | (3,346)         | 22.1%   |
| Waukesha Northwest     | В          | 19         | 614,895    | 28,524         | 19,666      | 2,411           | 32,991          | 3.2%    |
| - Lake Country         | Subtotal   | 19         | 614,895    | 28,524         | 19,666      | 2,411           | 32,991          | 3.2%    |
| Waukesha Southeast     | В          | 14         | 486,643    | 183,588        | 110,950     | 0               | 2,000           | 22.8%   |
| - New Berlin           | Subtotal   | 14         | 486,643    | 183,588        | 110,950     | 0               | 2,000           | 22.8%   |
| Waukesha Southwest     | В          | 18         | 685,987    | 78,836         | 73,335      | 3,633           | 13,546          | 10.7%   |
|                        | С          | 4          | 106,423    |                |             | 0               | 0               | 0.0%    |
|                        | Subtotal   | 22         | 792,410    | 78,836         | 73,335      | 3,633           | 13,546          | 9.3%    |
| Suburban               | Α          | 79         | 8,743,405  | 2,047,742      | 1,599,793   | 77,531          | 97,531          | 18.3%   |
|                        | В          | 306        | 15,795,650 | 3,139,456      | 2,306,890   | (105,155)       | (22,172)        | 14.6%   |
|                        | С          | 38         | 1,670,479  | 46,925         | 128,315     | 1,577           | 8,121           | 7.7%    |
|                        | Subtotal   | 423        | 26,209,534 | 5,234,123      | 4,034,998   | (26,047)        | 83,480          | 15.4%   |
| Grand Total            |            | 565        | 45,529,075 | 9,123,428      | 7,301,507   | (46,341)        | (11,541)        | 16.0%   |
|                        |            |            |            |                |             |                 |                 |         |