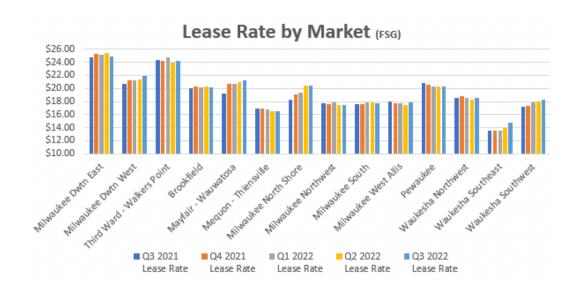

# Lease Rates by Market (Multi and Single Tenant)

| Market                     | Bldg Class | Q3 2021<br>Lease Rate     | Q4 2021<br>Lease Rate     | Q1 2022<br>Lease Rate     | Q2 2022<br>Lease Rate     | Q3 2022<br>Lease Rate     |
|----------------------------|------------|---------------------------|---------------------------|---------------------------|---------------------------|---------------------------|
| Milwaukee Downtown East    | A A        | \$32.17                   | \$33.16                   | \$33.14                   | \$33.08                   | \$32.62                   |
|                            | В          | \$20.47                   | \$20.48                   | \$20.40                   | \$33.08                   | \$20.10                   |
|                            | С          | \$18.00                   | \$18.00                   | \$18.00                   | \$18.00                   | \$18.00                   |
|                            | Subtotal   | \$18.00<br><b>\$24.82</b> | \$18.00<br><b>\$25.26</b> | \$18.00<br><b>\$25.21</b> | \$18.00<br><b>\$25.43</b> | \$18.00<br><b>\$24.91</b> |
| Milwaukee Downtown West    | A          | \$22.49                   | \$23.26                   |                           |                           |                           |
|                            |            |                           |                           | \$22.49                   | \$22.49                   | \$18.50                   |
|                            | В          | \$20.38                   | \$20.95                   | \$20.89                   | \$21.11                   | \$22.19                   |
|                            | C          | 620.70                    | ć24.2C                    | ć24 24                    | ¢24.24                    | ć24 OO                    |
| Third Ward - Walkers Point | Subtotal   | \$20.76                   | \$21.26                   | \$21.21                   | \$21.34                   | \$21.88                   |
| Time ward warkers rome     | A          | \$26.87                   | \$26.89                   | \$26.97                   | \$27.24                   | \$28.84                   |
|                            | В          | \$23.39                   | \$23.47                   | \$24.28                   | \$23.29                   | \$23.76                   |
|                            | С          |                           | \$22.00                   | \$22.00                   | \$20.50                   | \$18.00                   |
| Milwaukee CBD              | Subtotal   | \$24.41                   | \$24.29                   | \$24.87                   | \$24.10                   | \$24.45                   |
| Willwaukee CBD             | Α          | \$29.62                   | \$30.06                   | \$30.07                   | \$30.28                   | \$30.53                   |
|                            | В          | \$21.37                   | \$21.66                   | \$21.91                   | \$21.63                   | \$22.14                   |
| Dunali di ald              | С          | \$18.00                   | \$20.00                   | \$20.00                   | \$19.25                   | \$18.00                   |
|                            | Subtotal   | \$23.92                   | \$24.20                   | \$24.36                   | \$24.15                   | \$24.09                   |
| Brookfield                 | Α          | \$22.74                   | \$22.70                   | \$22.51                   | \$22.54                   | \$22.51                   |
|                            | В          | \$18.44                   | \$18.79                   | \$18.78                   | \$18.79                   | \$18.79                   |
|                            | С          | \$10.00                   | \$10.00                   | \$10.00                   | \$10.00                   | \$10.00                   |
|                            | Subtotal   | \$19.98                   | \$20.25                   | \$20.22                   | \$20.26                   | \$20.20                   |
| Mayfair - Wauwatosa        | А          | \$26.25                   | \$26.72                   | \$26.39                   | \$26.32                   | \$26.32                   |
|                            | В          | \$17.31                   | \$18.00                   | \$18.07                   | \$17.94                   | \$18.11                   |
|                            | С          | \$14.00                   |                           |                           |                           |                           |
|                            | Subtotal   | \$19.28                   | \$20.75                   | \$20.70                   | \$21.03                   | \$21.30                   |
| Mequon - Thiensville       | Α          |                           |                           |                           |                           |                           |
|                            | В          | \$16.98                   | \$16.89                   | \$16.73                   | \$16.51                   | \$16.51                   |
|                            | Subtotal   | \$16.98                   | \$16.89                   | \$16.73                   | \$16.51                   | \$16.51                   |
| Milwaukee Central          | В          |                           |                           |                           |                           |                           |
|                            | С          |                           |                           |                           |                           |                           |
|                            | Subtotal   |                           |                           |                           |                           |                           |
| Milwaukee North Shore      | A          | \$23.33                   | \$24.00                   | \$23.37                   | \$23.37                   | \$23.37                   |
|                            | В          | \$17.81                   | \$19.26                   | \$19.50                   | \$20.81                   | \$20.25                   |
|                            | C          | \$16.00                   | \$16.00                   | \$16.00                   | \$16.50                   | \$16.75                   |
|                            | Subtotal   | \$18.28                   | \$10.00                   | \$10.00                   | \$20.44                   | \$20.47                   |
|                            | Subtotal   | 310.20                    | 213.02                    | Ş13.54                    | ŞZU.44                    | Ş2U.47                    |

### Lease Rates by Market (Multi and Single Tenant-Cont)

|                               |            | Q3 2021    | Q4 2021    | Q1 2022    | Q2 2022            | Q3 2022    |
|-------------------------------|------------|------------|------------|------------|--------------------|------------|
| Market<br>Milwaukee Northwest | Bldg Class | Lease Rate | Lease Rate | Lease Rate | Lease Rate         | Lease Rate |
| villwaukee Northwest          | Α          | \$21.54    | \$21.47    | \$22.26    | \$22.26            | \$22.26    |
|                               | В          | \$16.49    | \$16.34    | \$16.40    | \$16.07            | \$16.01    |
|                               | Subtotal   | \$17.68    | \$17.54    | \$17.78    | \$17.45            | \$17.40    |
| Milwaukee South               | Α          | \$25.00    | \$25.00    | \$25.00    | \$25.00            | \$25.00    |
|                               | В          | \$16.84    | \$16.72    | \$16.95    | \$16.97            | \$16.63    |
|                               | С          |            |            |            |                    |            |
|                               | Subtotal   | \$17.66    | \$17.64    | \$17.84    | \$17.86            | \$17.68    |
| Milwaukee West Allis          | В          | \$18.00    | \$17.76    | \$17.70    | \$17.41            | \$17.91    |
|                               | С          |            |            |            |                    |            |
|                               | Subtotal   | \$18.00    | \$17.76    | \$17.70    | \$17.41            | \$17.91    |
| Pewaukee                      | Α          | \$22.44    | \$22.38    | \$22.08    | \$22.08            | \$22.08    |
|                               | В          | \$18.13    | \$17.95    | \$17.95    | \$18.24            | \$18.24    |
|                               | Subtotal   | \$20.82    | \$20.56    | \$20.34    | \$20.35            | \$20.35    |
| Waukesha Northwest - Lake     | В          | \$18.54    | \$18.75    | \$18.48    | \$18.27            | \$18.60    |
| Country                       | Subtotal   | \$18.54    | \$18.75    | \$18.48    | \$18.27            | \$18.60    |
| Waukesha Southeast - New      | В          | \$13.50    | \$13.50    | \$15.50    | \$16.60            | \$15.60    |
| Berlin                        | Subtotal   | \$13.50    | \$13.50    | \$15.50    | \$16.60            | \$15.60    |
| Waukesha Southwest            | В          | \$17.24    | \$17.29    | \$17.84    | \$17.99            | \$18.30    |
|                               | С          | ·          | ·          | ·          | ·                  |            |
|                               | Subtotal   | \$17.24    | \$17.29    | \$17.84    | \$17.99            | \$18.30    |
| Suburban                      | A          | \$23.05    | \$23.16    | \$22.99    | \$23.06            | \$23.06    |
|                               | В          | \$17.54    | \$17.78    | \$17.84    | \$17.90            | \$17.84    |
|                               | С          | \$14.67    | \$14.80    | \$14.80    | \$14.88            | \$14.50    |
|                               | Subtotal   | \$18.88    | \$19.16    | \$19.20    | \$19.34            | \$19.35    |
|                               | Jabiotai   | Ģ10.00     | Ÿ13.10     | 713.20     | Ψ±3.5 <del>-</del> | Ψ±3.33     |