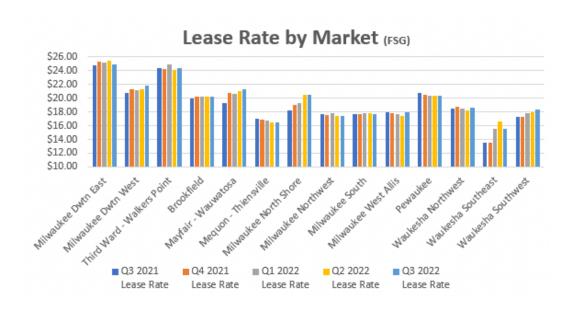

# Lease Rates by Market (Multi and Single Tenant)

| Market                     | Bldg Class | Q3 2021<br>Lease Rate     | Q4 2021<br>Lease Rate     | Q1 2022<br>Lease Rate     | Q2 2022<br>Lease Rate     | Q3 2022<br>Lease Rate     |
|----------------------------|------------|---------------------------|---------------------------|---------------------------|---------------------------|---------------------------|
| Milwaukee Downtown East    | A A        | \$32.17                   | \$33.16                   | \$33.14                   | \$33.08                   | \$32.62                   |
|                            | В          | \$20.47                   | \$20.48                   | \$20.40                   | \$33.08                   | \$20.10                   |
|                            | С          | \$18.00                   | \$18.00                   | \$18.00                   | \$18.00                   | \$18.00                   |
|                            | Subtotal   | \$18.00<br><b>\$24.82</b> | \$18.00<br><b>\$25.26</b> | \$18.00<br><b>\$25.21</b> | \$18.00<br><b>\$25.43</b> | \$18.00<br><b>\$24.91</b> |
| Milwaukee Downtown West    | A          | \$22.49                   | \$23.26                   |                           |                           |                           |
|                            |            |                           |                           | \$22.49                   | \$22.49                   | \$18.50                   |
|                            | В          | \$20.38                   | \$20.95                   | \$20.89                   | \$21.11                   | \$22.19                   |
|                            | C          | 620.70                    | ć24.2C                    | ć24 24                    | ¢24.24                    | ć24 OO                    |
| Third Ward - Walkers Point | Subtotal   | \$20.76                   | \$21.26                   | \$21.21                   | \$21.34                   | \$21.88                   |
| Time ward warkers rome     | A          | \$26.87                   | \$26.89                   | \$26.97                   | \$27.24                   | \$28.84                   |
|                            | В          | \$23.39                   | \$23.47                   | \$24.28                   | \$23.29                   | \$23.76                   |
|                            | С          |                           | \$22.00                   | \$22.00                   | \$20.50                   | \$18.00                   |
| Milwaukee CBD              | Subtotal   | \$24.41                   | \$24.29                   | \$24.87                   | \$24.10                   | \$24.45                   |
| Willwaukee CBD             | Α          | \$29.62                   | \$30.06                   | \$30.07                   | \$30.28                   | \$30.53                   |
|                            | В          | \$21.37                   | \$21.66                   | \$21.91                   | \$21.63                   | \$22.14                   |
| Dunali di ald              | С          | \$18.00                   | \$20.00                   | \$20.00                   | \$19.25                   | \$18.00                   |
|                            | Subtotal   | \$23.92                   | \$24.20                   | \$24.36                   | \$24.15                   | \$24.09                   |
| Brookfield                 | Α          | \$22.74                   | \$22.70                   | \$22.51                   | \$22.54                   | \$22.51                   |
|                            | В          | \$18.44                   | \$18.79                   | \$18.78                   | \$18.79                   | \$18.79                   |
|                            | С          | \$10.00                   | \$10.00                   | \$10.00                   | \$10.00                   | \$10.00                   |
|                            | Subtotal   | \$19.98                   | \$20.25                   | \$20.22                   | \$20.26                   | \$20.20                   |
| Mayfair - Wauwatosa        | А          | \$26.25                   | \$26.72                   | \$26.39                   | \$26.32                   | \$26.32                   |
|                            | В          | \$17.31                   | \$18.00                   | \$18.07                   | \$17.94                   | \$18.11                   |
|                            | С          | \$14.00                   |                           |                           |                           |                           |
|                            | Subtotal   | \$19.28                   | \$20.75                   | \$20.70                   | \$21.03                   | \$21.30                   |
| Mequon - Thiensville       | Α          |                           |                           |                           |                           |                           |
|                            | В          | \$16.98                   | \$16.89                   | \$16.73                   | \$16.51                   | \$16.51                   |
|                            | Subtotal   | \$16.98                   | \$16.89                   | \$16.73                   | \$16.51                   | \$16.51                   |
| Milwaukee Central          | В          |                           |                           |                           |                           |                           |
|                            | С          |                           |                           |                           |                           |                           |
|                            | Subtotal   |                           |                           |                           |                           |                           |
| Milwaukee North Shore      | A          | \$23.33                   | \$24.00                   | \$23.37                   | \$23.37                   | \$23.37                   |
|                            | В          | \$17.81                   | \$19.26                   | \$19.50                   | \$20.81                   | \$20.25                   |
|                            | C          | \$16.00                   | \$16.00                   | \$16.00                   | \$16.50                   | \$16.75                   |
|                            | Subtotal   | \$18.28                   | \$10.00                   | \$10.00                   | \$20.44                   | \$20.47                   |
|                            | Subtotal   | 310.20                    | 213.02                    | Ş13.54                    | ŞZU.44                    | Ş2U.47                    |

### Lease Rates by Market (Multi and Single Tenant-Cont)

|                               |            | Q3 2021    | Q4 2021    | Q1 2022    | Q2 2022            | Q3 2022    |
|-------------------------------|------------|------------|------------|------------|--------------------|------------|
| Market<br>Milwaukee Northwest | Bldg Class | Lease Rate | Lease Rate | Lease Rate | Lease Rate         | Lease Rate |
| villwaukee Northwest          | Α          | \$21.54    | \$21.47    | \$22.26    | \$22.26            | \$22.26    |
|                               | В          | \$16.49    | \$16.34    | \$16.40    | \$16.07            | \$16.01    |
|                               | Subtotal   | \$17.68    | \$17.54    | \$17.78    | \$17.45            | \$17.40    |
| Milwaukee South               | Α          | \$25.00    | \$25.00    | \$25.00    | \$25.00            | \$25.00    |
|                               | В          | \$16.84    | \$16.72    | \$16.95    | \$16.97            | \$16.63    |
|                               | С          |            |            |            |                    |            |
|                               | Subtotal   | \$17.66    | \$17.64    | \$17.84    | \$17.86            | \$17.68    |
| Milwaukee West Allis          | В          | \$18.00    | \$17.76    | \$17.70    | \$17.41            | \$17.91    |
|                               | С          |            |            |            |                    |            |
|                               | Subtotal   | \$18.00    | \$17.76    | \$17.70    | \$17.41            | \$17.91    |
| Pewaukee                      | Α          | \$22.44    | \$22.38    | \$22.08    | \$22.08            | \$22.08    |
|                               | В          | \$18.13    | \$17.95    | \$17.95    | \$18.24            | \$18.24    |
|                               | Subtotal   | \$20.82    | \$20.56    | \$20.34    | \$20.35            | \$20.35    |
| Waukesha Northwest - Lake     | В          | \$18.54    | \$18.75    | \$18.48    | \$18.27            | \$18.60    |
| Country                       | Subtotal   | \$18.54    | \$18.75    | \$18.48    | \$18.27            | \$18.60    |
| Waukesha Southeast - New      | В          | \$13.50    | \$13.50    | \$15.50    | \$16.60            | \$15.60    |
| Berlin                        | Subtotal   | \$13.50    | \$13.50    | \$15.50    | \$16.60            | \$15.60    |
| Waukesha Southwest            | В          | \$17.24    | \$17.29    | \$17.84    | \$17.99            | \$18.30    |
|                               | С          | ·          | ·          | ·          | ·                  |            |
|                               | Subtotal   | \$17.24    | \$17.29    | \$17.84    | \$17.99            | \$18.30    |
| Suburban                      | A          | \$23.05    | \$23.16    | \$22.99    | \$23.06            | \$23.06    |
|                               | В          | \$17.54    | \$17.78    | \$17.84    | \$17.90            | \$17.84    |
|                               | С          | \$14.67    | \$14.80    | \$14.80    | \$14.88            | \$14.50    |
|                               | Subtotal   | \$18.88    | \$19.16    | \$19.20    | \$19.34            | \$19.35    |
|                               | Jabiotai   | Ģ10.00     | Ÿ13.10     | 713.20     | Ψ±3.5 <del>-</del> | Ψ±3.33     |