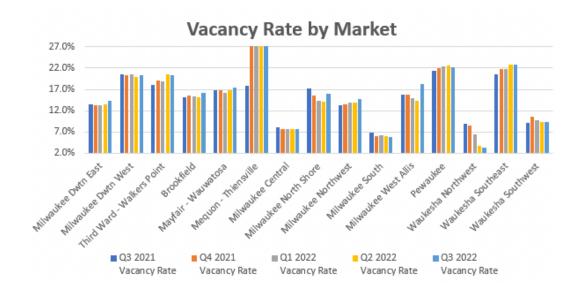

# Vacancy Rates by Market (Multi and Single Tenant)

| Milwaukee Downtown East    | Α        |       |       | Vacancy Rate | Vacancy Rate | Vacancy Rate |
|----------------------------|----------|-------|-------|--------------|--------------|--------------|
|                            |          | 15.5% | 15.3% | 15.1%        | 15.7%        | 17.1%        |
|                            | В        | 10.2% | 9.8%  | 10.2%        | 10.2%        | 10.1%        |
|                            | С        | 12.2% | 11.7% | 11.7%        | 11.7%        | 15.4%        |
|                            | Subtotal | 13.4% | 13.2% | 13.2%        | 13.5%        | 14.4%        |
| Milwaukee Downtown West    | A        | 52.1% | 52.1% | 52.1%        | 52.1%        | 52.1%        |
|                            | В        | 14.6% | 14.3% | 14.5%        | 13.9%        | 14.4%        |
|                            | С        | 0.0%  | 0.0%  | 0.0%         | 0.0%         | 0.0%         |
|                            | Subtotal | 20.6% | 20.3% | 20.4%        | 20.0%        | 20.4%        |
| Third Ward - Walkers Point | Α        | 39.6% | 31.7% | 31.5%        | 30.3%        | 27.2%        |
|                            | В        | 12.9% | 13.5% | 13.3%        | 16.3%        | 16.6%        |
|                            | С        | 0.0%  | 35.6% | 35.6%        | 35.6%        | 35.6%        |
|                            | Subtotal | 18.1% | 19.1% | 18.9%        | 20.6%        | 20.3%        |
| Milwaukee CBD              | Α        | 21.2% | 20.7% | 20.5%        | 20.9%        | 21.8%        |
|                            | В        | 12.5% | 12.3% | 12.5%        | 12.8%        | 13.0%        |
|                            | С        | 4.3%  | 13.2% | 13.2%        | 13.2%        | 14.3%        |
|                            | Subtotal | 16.0% | 16.0% | 16.0%        | 16.4%        | 16.9%        |
| Brookfield                 | Α        | 16.0% | 17.3% | 18.0%        | 17.2%        | 20.6%        |
|                            | В        | 15.3% | 15.3% | 14.7%        | 14.7%        | 14.2%        |
|                            | С        | 0.0%  | 0.0%  | 0.0%         | 0.0%         | 0.0%         |
|                            | Subtotal | 15.1% | 15.6% | 15.4%        | 15.2%        | 16.2%        |
| Mayfair - Wauwatosa        | Α        | 14.0% | 14.6% | 13.2%        | 15.1%        | 15.0%        |
|                            | В        | 23.9% | 23.2% | 23.4%        | 22.1%        | 23.9%        |
|                            | С        | 3.7%  | 3.7%  | 4.1%         | 4.1%         | 4.1%         |
|                            | Subtotal | 16.7% | 16.9% | 16.2%        | 16.8%        | 17.3%        |
| Mequon - Thiensville       | Α        | 14.8% | 38.4% | 38.4%        | 34.4%        | 44.1%        |
|                            | В        | 19.5% | 22.4% | 22.3%        | 23.7%        | 20.9%        |
|                            | Subtotal | 17.9% | 27.8% | 27.8%        | 27.3%        | 27.4%        |
| Milwaukee Central          | В        | 0.0%  | 0.0%  | 0.0%         | 0.0%         | 0.0%         |
|                            | С        | 16.2% | 15.3% | 15.3%        | 15.3%        | 15.3%        |
|                            | Subtotal | 7.9%  | 7.7%  | 7.7%         | 7.7%         | 7.7%         |
| Milwaukee North Shore      | Α        | 61.7% | 61.7% | 64.0%        | 64.0%        | 63.0%        |
|                            | В        | 14.4% | 11.9% | 10.0%        | 9.3%         | 11.9%        |
|                            | С        | 4.9%  | 5.4%  | 5.4%         | 5.0%         | 4.4%         |
|                            | Subtotal | 17.3% | 15.5% | 14.4%        | 14.2%        | 16.0%        |

### Vacancy by Market (Multi and Single Tenant-Cont)

| Market               | Bldg Class | Q3 2021<br>Vacancy Rate | Q4 2021<br>Vacancy Rate | Q1 2022<br>Vacancy Rate | Q2 2022<br>Vacancy Rate | Q3 2022<br>Vacancy Rate |
|----------------------|------------|-------------------------|-------------------------|-------------------------|-------------------------|-------------------------|
| Milwaukee Northwest  | A          | 11.0%                   | 10.8%                   | 10.1%                   | 10.1%                   | 10.9%                   |
|                      | В          | 15.0%                   | 15.3%                   | 16.7%                   | 16.8%                   | 17.5%                   |
|                      |            |                         |                         |                         |                         |                         |
| Milwaukee South      | Subtotal   | 13.3%                   | 13.4%                   | 13.9%                   | 13.9%                   | 14.6%                   |
| Will Walker South    | A          | 1.9%                    | 1.9%                    | 3.0%                    | 3.0%                    | 3.0%                    |
|                      | В          | 12.7%                   | 10.5%                   | 10.1%                   | 9.9%                    | 9.3%                    |
|                      | С          | 0.0%                    | 0.0%                    | 0.0%                    | 0.0%                    | 0.0%                    |
|                      | Subtotal   | 6.9%                    | 5.9%                    | 6.2%                    | 6.1%                    | 5.8%                    |
| Milwaukee West Allis | В          | 16.4%                   | 16.3%                   | 15.4%                   | 14.8%                   | 19.0%                   |
|                      | С          | 0.0%                    | 0.0%                    | 0.0%                    | 0.0%                    | 0.0%                    |
|                      | Subtotal   | 15.8%                   | 15.7%                   | 14.9%                   | 14.3%                   | 18.3%                   |
| Pewaukee             | Α          | 28.7%                   | 28.6%                   | 29.7%                   | 29.9%                   | 29.0%                   |
|                      | В          | 8.0%                    | 9.9%                    | 9.1%                    | 9.8%                    | 9.6%                    |
|                      | Subtotal   | 21.3%                   | 21.9%                   | 22.3%                   | 22.7%                   | 22.1%                   |
| Waukesha Northwest   | В          | 8.8%                    | 8.6%                    | 6.4%                    | 3.6%                    | 3.2%                    |
| - Lake Country       | Subtotal   | 8.8%                    | 8.6%                    | 6.4%                    | 3.6%                    | 3.2%                    |
| Waukesha Southeast   | В          | 20.6%                   | 21.7%                   | 21.7%                   | 22.8%                   | 22.8%                   |
| - New Berlin         | Subtotal   | 20.6%                   | 21.7%                   | 21.7%                   | 22.8%                   | 22.8%                   |
| Waukesha Southwest   | В          | 10.8%                   | 12.1%                   | 11.2%                   | 10.7%                   | 10.7%                   |
|                      | С          | 0.0%                    | 0.0%                    | 0.0%                    | 0.0%                    | 0.0%                    |
|                      | Subtotal   | 9.2%                    | 10.5%                   | 9.7%                    | 9.3%                    | 9.3%                    |
| Suburban             | A          | 16.2%                   | 17.1%                   | 17.1%                   | 17.3%                   | 18.3%                   |
|                      | В          | 14.7%                   | 14.6%                   | 14.1%                   | 13.8%                   | 14.6%                   |
|                      | С          | 7.6%                    | 7.6%                    | 7.7%                    | 7.8%                    | 7.7%                    |
|                      | Subtotal   | 14.7%                   | 14.9%                   | 14.7%                   | 14.6%                   | 15.4%                   |
| Grand Total          |            | 15.3%                   | 15.4%                   | 15.2%                   | 15.3%                   | 16.0%                   |