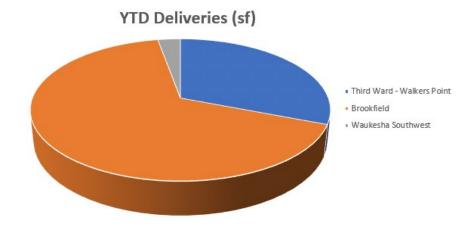

### Market Highlights

Brookfield had the largest increase with 100,000 sf positive absorption led by the new delivery and Milliman leasing 121,000 sf while vacating 92,000 sf. Milwaukee CBD posted (20,000) sf negative absorption and the suburban markets saw (26,000) sf negative absorption this quarter. Milwaukee Downtown East top all markets with (96,000) sf negative absorption led by Associated Bank vacating 89,000 sf. There are currently 7 properties under construction totaling 400,000 sf and four properties delivered YTD totaling 351,000 sf. There were 70 lease transaction with 262,000 sf during Q3 2022. Twenty three office properties with 907,000 sf sold for \$87 million.