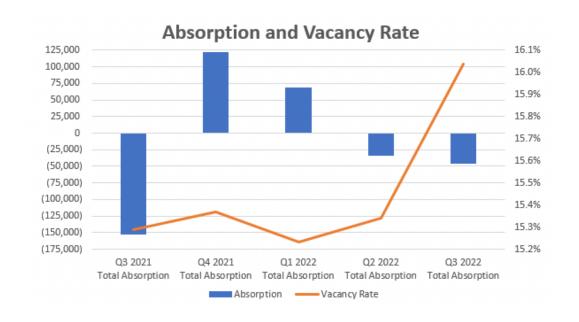

### Market Overview

The Milwaukee office market consisting of 45 msf of space has posted (46,000) sf negative absorption for Q3 2022 dropping YTD to (11,500) sf negative absorption. The direct market had 29,000 sf positive absorption while the sublease market had (79,000) sf negative absorption. Multi-tenant only properties had (104,000) sf negative absorption for the quarter bringing YTD to (142,000) sf negative absorption. The vacancy rate came in at 16.0% during Q3 2022 for multi and single tenant properties while multi-tenant properties had a vacancy rate of 21.4%.

### Market Highlights

Brookfield had the largest increase with 100,000 sf positive absorption led by the new delivery and Milliman leasing 121,000 sf while vacating 92,000 sf. Milwaukee CBD posted (20,000) sf negative absorption and the suburban markets saw (26,000) sf negative absorption this quarter. Milwaukee Downtown East top all markets with (96,000) sf negative absorption led by Associated Bank vacating 89,000 sf. There are currently 7 properties under construction totaling 400,000 sf and four properties delivered YTD totaling 351,000 sf. There were 70 lease transaction with 262,000 sf during Q3 2022. Twenty three office properties with 907,000 sf sold for \$87 million.