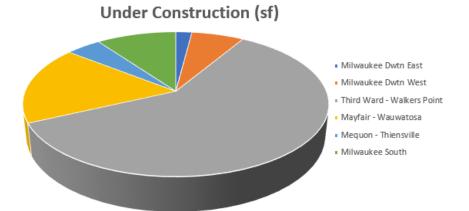

### Market Highlights

Brookfield had the largest increase with 100,000 sf positive absorption led by the new delivery and Milliman leasing 121,000 sf while vacating 92,000 sf. Milwaukee CBD posted (20,000) sf negative absorption and the suburban markets saw (26,000) sf negative absorption this quarter. Milwaukee Downtown East top all markets with (96,000) sf negative absorption led by Associated Bank vacating 89,000 sf. There are currently 7 properties under construction totaling 400,000 sf and four properties delivered YTD totaling 351,000 sf. There were 70 lease transaction with 262,000 sf during Q3 2022. Twenty three office properties with 907,000 sf sold for \$87 million.