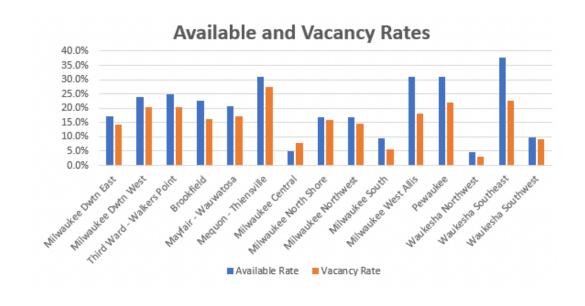

# Market Statistics by Market (Multi and Single Tenant)

| Market                     | Bldg Class | # of Bldgs | Inventory  | Total<br>Available (sf) | Total<br>Vacant (sf) | Total Absorption (sf) | YTD Total Absorption (sf) | Vacancy<br>Rate |
|----------------------------|------------|------------|------------|-------------------------|----------------------|-----------------------|---------------------------|-----------------|
| Milwaukee Downtown East    | A          | 16         | 6,712,617  | 1,426,986               | 1,144,535            | (89,329)              | (116,626)                 | 17.1%           |
|                            | В          | 40         | 4,254,966  | 449,620                 | 429,945              | (1,601)               | (16,936)                  | 10.1%           |
|                            | С          | 4          | 146,389    | 26,250                  | 22,500               | (5,400)               | (5,400)                   | 15.4%           |
|                            | Subtotal   | 60         | 11,113,972 | 1,902,856               | 1,596,980            | (96,330)              | (138,962)                 | 14.4%           |
| Milwaukee Downtown West    | A          | 3          | 902,938    | 470,090                 | 470,090              | 0                     | 605                       | 52.1%           |
|                            | В          | 30         | 4,122,344  | 774,777                 | 591,581              | (19,569)              | (3,334)                   | 14.4%           |
|                            | С          | 2          | 189,311    | ,                       | ,                    | 0                     | 0                         | 0.0%            |
|                            | Subtotal   | 35         | 5,214,593  | 1,244,867               | 1,061,671            | (19,569)              | (2,729)                   | 20.4%           |
| Third Ward - Walkers Point | Α          | 7          | 841,968    | 255,277                 | 228,694              | 102,073               | 112,255                   | 27.2%           |
|                            | В          | 36         | 2,028,295  | 443,342                 | 336,201              | (6,468)               | (65,585)                  | 16.6%           |
|                            | С          | 4          | 120,713    | 42,963                  | 42,963               | 0                     | 0                         | 35.6%           |
|                            | Subtotal   | 47         | 2,990,976  | 741,582                 | 607,858              | 95,605                | 46,670                    | 20.3%           |
| Milwaukee CBD              | A          | 26         | 8,457,523  | 2,152,353               | 1,843,319            | 12,744                | (3,766)                   | 21.8%           |
|                            | В          | 106        | 10,405,605 | 1,667,739               | 1,357,727            | (27,638)              | (85,855)                  | 13.0%           |
|                            | С          | 10         | 456,413    | 69,213                  | 65,463               | (5,400)               | (5,400)                   | 14.3%           |
|                            | Subtotal   | 142        | 19,319,541 | 3,889,305               | 3,266,509            | (20,294)              | (95,021)                  | 16.9%           |
| Brookfield                 | Α          | 26         | 2,262,412  | 643,781                 | 466,329              | 78,052                | 117,015                   | 20.6%           |
|                            | В          | 75         | 3,957,547  | 801,959                 | 562,980              | 22,919                | 46,937                    | 14.2%           |
|                            | С          | 5          | 147,754    | 5,000                   |                      | 0                     | 0                         | 0.0%            |
|                            | Subtotal   | 106        | 6,367,713  | 1,450,740               | 1,029,309            | 100,971               | 163,952                   | 16.2%           |
| Mayfair - Wauwatosa        | А          | 15         | 2,095,692  | 401,434                 | 315,375              | 788                   | (9,207)                   | 15.0%           |
|                            | В          | 27         | 1,371,253  | 356,967                 | 327,860              | (11,136)              | 4,552                     | 23.9%           |
|                            | С          | 7          | 315,383    | 26,054                  | 12,785               | 0                     | 0                         | 4.1%            |
|                            | Subtotal   | 49         | 3,782,328  | 784,455                 | 656,020              | (10,348)              | (4,655)                   | 17.3%           |
| Mequon - Thiensville       | Α          | 4          | 130,181    | 63,361                  | 57,453               | 0                     | 6,667                     | 44.1%           |
|                            | В          | 12         | 333,312    | 80,631                  | 69,659               | 9,384                 | 3,455                     | 20.9%           |
|                            | Subtotal   | 16         | 463,493    | 143,992                 | 127,112              | 9,384                 | 10,122                    | 27.4%           |
| Milwaukee Central          | В          | 9          | 663,753    | 65,329                  |                      | 0                     | 0                         | 0.0%            |
|                            | С          | 11         | 675,498    |                         | 103,530              | 0                     | 0                         | 15.3%           |
|                            | Subtotal   | 20         | 1,339,251  | 65,329                  | 103,530              | 0                     | 0                         | 7.7%            |
| Milwaukee North Shore      | Α          | 3          | 233,538    | 147,216                 | 147,216              | 2,283                 | (3,224)                   | 63.0%           |
|                            | В          | 32         | 1,894,614  | 239,339                 | 225,525              | (48,949)              | (36,353)                  | 11.9%           |
|                            | С          | 7          | 271,978    | 15,871                  | 12,000               | 1,577                 | 8,121                     | 4.4%            |
|                            |            |            |            |                         |                      |                       |                           |                 |

### Market Statistics by Market (Multi and Single Tenant—Cont)

| Market                 | Dida Class | # of Dide- | Inventor:  | Total          | Total       | Total           | YTD Total       | Vacancy |
|------------------------|------------|------------|------------|----------------|-------------|-----------------|-----------------|---------|
| Milwaukee Northwest    | Bldg Class | # of Bldgs | Inventory  | Available (sf) | Vacant (sf) | Absorption (sf) | Absorption (sf) | Rate    |
| Willwaukee Noi tilwest | Α          | 11         | 1,915,769  | 273,958        | 208,026     | (14,215)        | (260)           | 10.9%   |
|                        | В          | 43         | 2,548,195  | 478,575        | 445,778     | (18,340)        | (54,859)        | 17.5%   |
|                        | Subtotal   | 54         | 4,463,964  | 752,533        | 653,804     | (32,555)        | (55,119)        | 14.6%   |
| Milwaukee South        | Α          | 3          | 791,333    | 23,575         | 23,575      | 0               | (8,185)         | 3.0%    |
|                        | В          | 19         | 775,309    | 131,268        | 72,306      | 5,243           | 10,201          | 9.3%    |
|                        | С          | 2          | 91,658     |                |             | 0               | 0               | 0.0%    |
|                        | Subtotal   | 24         | 1,658,300  | 154,843        | 95,881      | 5,243           | 2,016           | 5.8%    |
| Milwaukee West Allis   | В          | 18         | 1,733,534  | 555,617        | 328,687     | (72,090)        | (46,571)        | 19.0%   |
|                        | С          | 2          | 61,785     |                |             | 0               | 0               | 0.0%    |
|                        | Subtotal   | 20         | 1,795,319  | 555,617        | 328,687     | (72,090)        | (46,571)        | 18.3%   |
| Pewaukee               | Α          | 17         | 1,314,480  | 494,417        | 381,819     | 10,623          | (5,275)         | 29.0%   |
|                        | В          | 20         | 730,608    | 138,823        | 70,144      | 1,770           | 1,929           | 9.6%    |
|                        | Subtotal   | 37         | 2,045,088  | 633,240        | 451,963     | 12,393          | (3,346)         | 22.1%   |
| Waukesha Northwest     | В          | 19         | 614,895    | 28,524         | 19,666      | 2,411           | 32,991          | 3.2%    |
| - Lake Country         | Subtotal   | 19         | 614,895    | 28,524         | 19,666      | 2,411           | 32,991          | 3.2%    |
| Waukesha Southeast     | В          | 14         | 486,643    | 183,588        | 110,950     | 0               | 2,000           | 22.8%   |
| - New Berlin           | Subtotal   | 14         | 486,643    | 183,588        | 110,950     | 0               | 2,000           | 22.8%   |
| Waukesha Southwest     | В          | 18         | 685,987    | 78,836         | 73,335      | 3,633           | 13,546          | 10.7%   |
|                        | С          | 4          | 106,423    |                |             | 0               | 0               | 0.0%    |
|                        | Subtotal   | 22         | 792,410    | 78,836         | 73,335      | 3,633           | 13,546          | 9.3%    |
| Suburban               | Α          | 79         | 8,743,405  | 2,047,742      | 1,599,793   | 77,531          | 97,531          | 18.3%   |
|                        | В          | 306        | 15,795,650 | 3,139,456      | 2,306,890   | (105,155)       | (22,172)        | 14.6%   |
|                        | С          | 38         | 1,670,479  | 46,925         | 128,315     | 1,577           | 8,121           | 7.7%    |
|                        | Subtotal   | 423        | 26,209,534 | 5,234,123      | 4,034,998   | (26,047)        | 83,480          | 15.4%   |
| Grand Total            |            | 565        | 45,529,075 | 9,123,428      | 7,301,507   | (46,341)        | (11,541)        | 16.0%   |
|                        |            |            |            |                |             |                 |                 |         |