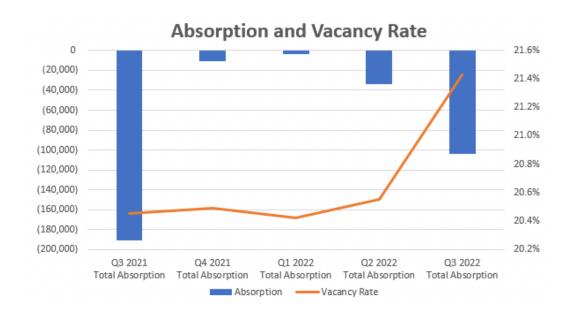

### Market Overview

The Milwaukee office market consisting of 45 msf of space has posted (46,000) sf negative absorption for Q3 2022 dropping YTD to (11,500) sf negative absorption. The direct market had 29,000 sf positive absorption while the sublease market had (79,000) sf negative absorption. Multi-tenant only properties had (104,000) sf negative absorption for the quarter bringing YTD to (142,000) sf negative absorption. The vacancy rate came in at 16.0% during Q3 2022 for multi and single tenant properties while multi-tenant properties had a vacancy rate of 21.4%.

### Market Highlights

Brookfield had the largest increase with 100,000 sf positive absorption led by the new delivery and Milliman leasing 121,000 sf while vacating 92,000 sf. Milwaukee CBD posted (20,000) sf negative absorption and the suburban markets saw (26,000) sf negative absorption this quarter. Milwaukee Downtown East top all markets with (96,000) sf negative absorption led by Associated Bank vacating 89,000 sf. There are currently 7 properties under construction totaling 400,000 sf and four properties delivered YTD totaling 351,000 sf. There were 70 lease transaction with 262,000 sf during Q3 2022. Twenty three office properties with 907,000 sf sold for \$87 million.