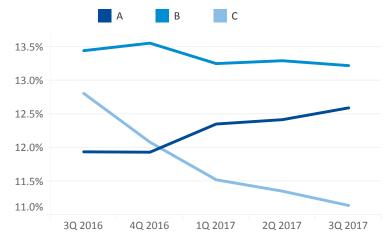

| 9.3%    | 0.0%    | 0.0%        | 0.0%    | 0.0%    |
|                  | Subtotal | 9.3%    | 0.0%    | 0.0%        | 0.0%    | 0.0%    |
| WAK-Pewaukee     | A        | 15.1%   | 15.1%   | 16.3%       | 14.5%   | 14.5%   |
|                  | В        | 20.2%   | 20.5%   | 18.3%       | 17.7%   | 17.1%   |
|                  | Subtotal | 17.2%   | 17.3%   | 17.1%       | 15.9%   | 15.6%   |
| WAK-West         | В        | 0.0%    | 0.0%    | 0.0%        | 0.0%    | 0.0%    |
|                  | С        | 26.7%   | 26.7%   | 26.7%       | 32.6%   | 32.6%   |
|                  | Subtotal | 15.7%   | 15.7%   | 15.7%       | 19.2%   | 19.2%   |
| Overall          |          | 16.1%   | 16.0%   | 16.0%       | 16.1%   | 16.5%   |



### Milwaukee by Class



# National by Class



# MARKET TRENDS 3Q 2017 | Milwaukee | Office

# Direct Weighted Average Asking Rates (FSG)

# By Market and Class

|