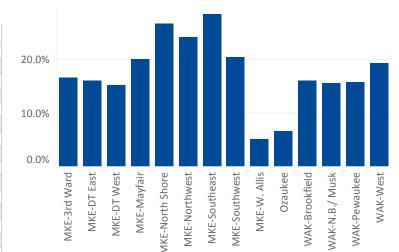

# Overview by Market (Total)

| Market Name     | Class    | Inventory (sf) | Available (sf) | Vacant (sf) | Total | Qrtly Abs (sf) | YTD Net Abs (sf) |
|-----------------|----------|----------------|----------------|-------------|-------|----------------|------------------|
| MKE-3rd Ward    | Α        | 264,664        | 53,861         | 44,129      | 16.7% | 7,312          | 3,552            |
|                 | В        | 1,432,647      | 304,980        | 245,501     | 17.1% | 21,792         | 9,818            |
|                 | С        | 297,675        | 47,064         | 41,344      | 13.9% | 0              | -4,826           |
|                 | Subtotal | 1,994,986      | 405,905        | 330,974     | 16.6% | 29,104         | 8,544            |
| MKE-DT East     | A        | 4,729,357      | 838,573        | 641,620     | 13.6% | -20,240        | 58,111           |
|                 | В        | 2,050,829      | 579,572        | 488,751     | 23.8% | -25,174        | -12,837          |
|                 | С        | 220,660        | 46,301         | 15,402      | 7.0%  | 4,997          | -1,393           |
|                 | Subtotal | 7,000,846      | 1,464,446      | 1,145,773   | 16.4% | -40,417        | 43,881           |
| MKE-DT West     | А        | 905,257        | 298,467        | 293,064     | 32.4% | 0              | 0                |
|                 | В        | 2,150,708      | 284,199        | 173,224     | 8.1%  | 8,492          | 31,970           |
|                 | Subtotal | 3,055,965      | 582,666        | 466,288     | 15.3% | 8,492          | 31,970           |
| MKE-Mayfair     | A        | 1,426,296      | 265,039        | 228,540     | 16.0% | 3,646          | 72,980           |
|                 | В        | 1,256,857      | 393,627        | 314,822     | 25.0% | -5,883         | 30,344           |
|                 | С        | 81,655         | 27,367         | 27,367      | 33.5% | 0              | 702              |
|                 | Subtotal | 2,764,808      | 686,033        | 570,729     | 20.6% | -2,237         | 104,026          |
| MKE-North Shore | A        | 450,732        | 36,957         | 28,393      | 6.3%  | 0              | 4,122            |
|                 | В        | 1,246,565      | 464,981        | 424,293     | 34.0% | -109,313       | -129,589         |
|                 | С        | 8,857          | 0              | 0           | 0.0%  | 0              | 0                |
|                 | Subtotal | 1,706,154      | 501,938        | 452,686     | 26.5% | -109,313       | -125,467         |
| MKE-Northwest   | A        | 1,064,984      | 268,502        | 179,914     | 16.9% | -7,097         | -19,675          |
|                 | В        | 622,254        | 301,819        | 242,026     | 38.9% | 0              | -31,689          |
|                 | С        | 33,443         | 0              | 0           | 0.0%  | 0              | 0                |
|                 | Subtotal | 1,720,681      | 570,321        | 421,940     | 24.5% | -7,097         | -51,364          |
| MKE-Southeast   | В        | 218,916        | 67,251         | 62,038      | 28.3% | 8,059          | 17,738           |
|                 | Subtotal | 218,916        | 67,251         | 62,038      | 28.3% | 8,059          | 17,738           |
| MKE-Southwest   | Α        | 185,711        | 40,062         | 27,602      | 14.9% | 0              | -694             |
|                 | В        | 103,174        | 34,354         | 31,119      | 30.2% | -245           | -245             |
|                 | Subtotal | 288,885        | 74,416         | 58,721      | 20.3% | -245           | -939             |
| MKE-W. Allis    | В        | 1,862,548      | 265,654        | 136,768     | 7.3%  | 1,121          | -34,266          |
|                 | C        | 87,899         | 0              | 0           | 0.0%  | 0              | 0                |
|                 | Subtotal | 1,950,447      | 265,654        | 136,768     | 7.0%  | 1,121          | -34,266          |
| MKE-West        | В        | 65,721         | 0              | 0           | 0.0%  | 0              | 0                |
|                 | С        | 223,209        | 0              | 0           | 0.0%  | 0              | 0                |
|                 | Subtotal | 288,930        | 0              | 0           | 0.0%  | 0              | 0                |
| Ozaukee         | Α        | 359,896        | 28,116         | 13,585      | 3.8%  | 3,551          | 1,616            |
|                 | Subtotal | 574,611        | 55,881         | 38,049      | 6.6%  | 4,453          | 1,275            |
| Overall         |          | 28,207,625     | 6,065,960      | 4,751,098   | 16.8% | -77,961        | 41,160           |

# Overview by Market (Total) Cont'd

| Market Name    | Class    | Inventory (sf) | Available (sf) | Vacant (sf) | Vacancy Rate | Qrtly Abs (sf) | YTD Net Abs (sf) |
|----------------|----------|----------------|----------------|-------------|--------------|----------------|------------------|
| Ozaukee        | В        | 214,715        | 27,765         | 24,464      | 11.4%        | 902            | -341             |
|                | Subtotal | 574,611        | 55,881         | 38,049      | 6.6%         | 4,453          | 1,275            |
| WAK-Brookfield | А        | 1,992,593      | 388,473        | 271,163     | 13.6%        | 12,151         | -23,758          |
|                | В        | 1,974,459      | 470,248        | 399,576     | 20.2%        | 8,365          | 25,808           |
|                | С        | 141,786        | 30,189         | 2,700       | 1.9%         | 3,900          | 3,900            |
|                | Subtotal | 4,108,838      | 888,910        | 673,439     | 16.4%        | 24,416         | 5,950            |
| WAK-N.B./ Musk | В        | 121,676        | 18,884         | 18,884      | 15.5%        | 0              | 0                |
|                | Subtotal | 121,676        | 18,884         | 18,884      | 15.5%        | 0              | 0                |
| WAK-North      | В        | 23,414         | 0              | 0           | 0.0%         | 0              | 0                |
|                | Subtotal | 23,414         | 0              | 0           | 0.0%         | 0              | 0                |
| WAK-Pewaukee   | А        | 1,370,915      | 232,698        | 199,339     | 14.5%        | 0              | 9,505            |
|                | В        | 963,280        | 240,517        | 165,030     | 17.1%        | 5,703          | 32,219           |
|                | Subtotal | 2,334,195      | 473,215        | 364,369     | 15.6%        | 5,703          | 41,724           |
| WAK-West       | В        | 22,273         | 0              | 0           | 0.0%         | 0              | 0                |
|                | С        | 32,000         | 10,440         | 10,440      | 32.6%        | 0              | -1,912           |
|                | Subtotal | 54,273         | 10,440         | 10,440      | 19.2%        | 0              | -1,912           |
| Overall        |          | 28,207,625     | 6,065,960      | 4,751,098   | 16.8%        | -77,961        | 41,160           |