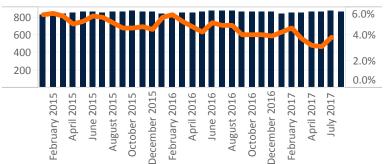

### **Economic Overview**

According to the Bureau of Labor Statistics, the unemployment rate for the Milwaukee metropolitan statistical area (MSA) decreased 90 basis points from 4.7% in August 2016 to 3.8% in August 2017. Unemployment rate for the US was reported at 4.4% in August 2017, up from 3.4% for the state of Wisconsin. While the Milwaukee MSA saw minimal job growth over the past year, the market lost approximately 1,800 office using jobs (information, professional and business services and financial activities) during the same period.

Milwaukee Employment Source: BLS