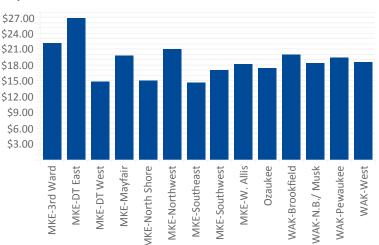

# Overview by Market (Total)

| Market Name     | Class    | Inventory (sf) | Available (sf) | Vacant (sf) | Total | Qrtly Abs (sf) | YTD Net Abs (sf) |
|-----------------|----------|----------------|----------------|-------------|-------|----------------|------------------|
| MKE-3rd Ward    | Α        | 264,664        | 53,861         | 44,129      | 16.7% | 7,312          | 3,552            |
|                 | В        | 1,432,647      | 304,980        | 245,501     | 17.1% | 21,792         | 9,818            |
|                 | С        | 297,675        | 47,064         | 41,344      | 13.9% | 0              | -4,826           |
|                 | Subtotal | 1,994,986      | 405,905        | 330,974     | 16.6% | 29,104         | 8,544            |
| MKE-DT East     | A        | 4,729,357      | 838,573        | 641,620     | 13.6% | -20,240        | 58,111           |
|                 | В        | 2,050,829      | 579,572        | 488,751     | 23.8% | -25,174        | -12,837          |
|                 | С        | 220,660        | 46,301         | 15,402      | 7.0%  | 4,997          | -1,393           |
|                 | Subtotal | 7,000,846      | 1,464,446      | 1,145,773   | 16.4% | -40,417        | 43,881           |
| MKE-DT West     | А        | 905,257        | 298,467        | 293,064     | 32.4% | 0              | 0                |
|                 | В        | 2,150,708      | 284,199        | 173,224     | 8.1%  | 8,492          | 31,970           |
|                 | Subtotal | 3,055,965      | 582,666        | 466,288     | 15.3% | 8,492          | 31,970           |
| MKE-Mayfair     | A        | 1,426,296      | 265,039        | 228,540     | 16.0% | 3,646          | 72,980           |
|                 | В        | 1,256,857      | 393,627        | 314,822     | 25.0% | -5,883         | 30,344           |
|                 | С        | 81,655         | 27,367         | 27,367      | 33.5% | 0              | 702              |
|                 | Subtotal | 2,764,808      | 686,033        | 570,729     | 20.6% | -2,237         | 104,026          |
| MKE-North Shore | A        | 450,732        | 36,957         | 28,393      | 6.3%  | 0              | 4,122            |
|                 | В        | 1,246,565      | 464,981        | 424,293     | 34.0% | -109,313       | -129,589         |
|                 | С        | 8,857          | 0              | 0           | 0.0%  | 0              | 0                |
|                 | Subtotal | 1,706,154      | 501,938        | 452,686     | 26.5% | -109,313       | -125,467         |
| MKE-Northwest   | A        | 1,064,984      | 268,502        | 179,914     | 16.9% | -7,097         | -19,675          |
|                 | В        | 622,254        | 301,819        | 242,026     | 38.9% | 0              | -31,689          |
|                 | С        | 33,443         | 0              | 0           | 0.0%  | 0              | 0                |
|                 | Subtotal | 1,720,681      | 570,321        | 421,940     | 24.5% | -7,097         | -51,364          |
| MKE-Southeast   | В        | 218,916        | 67,251         | 62,038      | 28.3% | 8,059          | 17,738           |
|                 | Subtotal | 218,916        | 67,251         | 62,038      | 28.3% | 8,059          | 17,738           |
| MKE-Southwest   | Α        | 185,711        | 40,062         | 27,602      | 14.9% | 0              | -694             |
|                 | В        | 103,174        | 34,354         | 31,119      | 30.2% | -245           | -245             |
|                 | Subtotal | 288,885        | 74,416         | 58,721      | 20.3% | -245           | -939             |
| MKE-W. Allis    | В        | 1,862,548      | 265,654        | 136,768     | 7.3%  | 1,121          | -34,266          |
|                 | C        | 87,899         | 0              | 0           | 0.0%  | 0              | 0                |
|                 | Subtotal | 1,950,447      | 265,654        | 136,768     | 7.0%  | 1,121          | -34,266          |
| MKE-West        | В        | 65,721         | 0              | 0           | 0.0%  | 0              | 0                |
|                 | С        | 223,209        | 0              | 0           | 0.0%  | 0              | 0                |
|                 | Subtotal | 288,930        | 0              | 0           | 0.0%  | 0              | 0                |
| Ozaukee         | Α        | 359,896        | 28,116         | 13,585      | 3.8%  | 3,551          | 1,616            |
|                 | Subtotal | 574,611        | 55,881         | 38,049      | 6.6%  | 4,453          | 1,275            |
| Overall         |          | 28,207,625     | 6,065,960      | 4,751,098   | 16.8% | -77,961        | 41,160           |

# Overview by Market (Total) Cont'd

| Market Name    | Class    | Inventory (sf) | Available (sf) | Vacant (sf) | Vacancy Rate | Qrtly Abs (sf) | YTD Net Abs (sf) |
|----------------|----------|----------------|----------------|-------------|--------------|----------------|------------------|
| Ozaukee        | В        | 214,715        | 27,765         | 24,464      | 11.4%        | 902            | -341             |
|                | Subtotal | 574,611        | 55,881         | 38,049      | 6.6%         | 4,453          | 1,275            |
| WAK-Brookfield | А        | 1,992,593      | 388,473        | 271,163     | 13.6%        | 12,151         | -23,758          |
|                | В        | 1,974,459      | 470,248        | 399,576     | 20.2%        | 8,365          | 25,808           |
|                | С        | 141,786        | 30,189         | 2,700       | 1.9%         | 3,900          | 3,900            |
|                | Subtotal | 4,108,838      | 888,910        | 673,439     | 16.4%        | 24,416         | 5,950            |
| WAK-N.B./ Musk | В        | 121,676        | 18,884         | 18,884      | 15.5%        | 0              | 0                |
|                | Subtotal | 121,676        | 18,884         | 18,884      | 15.5%        | 0              | 0                |
| WAK-North      | В        | 23,414         | 0              | 0           | 0.0%         | 0              | 0                |
|                | Subtotal | 23,414         | 0              | 0           | 0.0%         | 0              | 0                |
| WAK-Pewaukee   | А        | 1,370,915      | 232,698        | 199,339     | 14.5%        | 0              | 9,505            |
|                | В        | 963,280        | 240,517        | 165,030     | 17.1%        | 5,703          | 32,219           |
|                | Subtotal | 2,334,195      | 473,215        | 364,369     | 15.6%        | 5,703          | 41,724           |
| WAK-West       | В        | 22,273         | 0              | 0           | 0.0%         | 0              | 0                |
|                | С        | 32,000         | 10,440         | 10,440      | 32.6%        | 0              | -1,912           |
|                | Subtotal | 54,273         | 10,440         | 10,440      | 19.2%        | 0              | -1,912           |
| Overall        |          | 28,207,625     | 6,065,960      | 4,751,098   | 16.8%        | -77,961        | 41,160           |