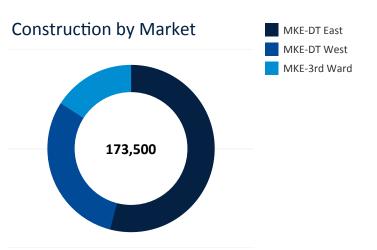

## **Market Highlights**

The Milwaukee office market saw an uptick in total vacancy, due primarily to Johnson Controls vacating 120,000 sf at the Lydell Corporate Center in Glendale. Outside of that, the market saw steady leasing activity, with more than half of the lease transactions ranging from 2,000 sf up to 5,000 sf. Despite an increase in overall vacancy, the metro remains optimistic with two construction projects currently under way in the CBD, and one expected to break ground early next year. Projected office developments could add over 500,000 sf over the next few years to a continually evolving office market.

## Market Recap

| Inventory (sf)                     | 28,207,625 |
|------------------------------------|------------|
| # of Bldgs                         | 406        |
| Qrtly Abs (sf)                     | -77,961    |
| Total Avail Rate                   | 21.5%      |
| Total Vacancy Rate                 | 16.8%      |
| U/C Inventory (sf)                 | 173,500    |
| Delivered (sf)                     | 0          |
| Weighted Average Asking Rate (FSG) | \$21.04    |