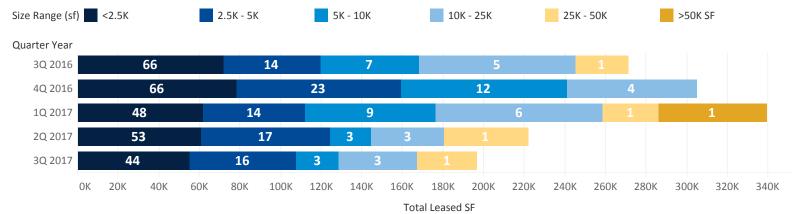

## **Market Highlights**

The Milwaukee office market saw an uptick in total vacancy, due primarily to Johnson Controls vacating 120,000 sf at the Lydell Corporate Center in Glendale. Outside of that, the market saw steady leasing activity, with more than half of the lease transactions ranging from 2,000 sf up to 5,000 sf. Despite an increase in overall vacancy, the metro remains optimistic with two construction projects currently under way in the CBD, and one expected to break ground early next year. Projected office developments could add over 500,000 sf over the next few years to a continually evolving office market.