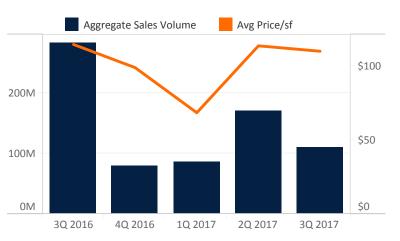

ast     | В     | -17,969  |
| 241 N Broadway (Office) | Undisclosed Tenants, Suite size adjustment        | MKE-3rd Ward    | А     | -8,803   |
| One Park Plaza          | BMO Harris                                        | MKE-Northwest   | А     | -7,097   |
| 2675 Building           | FDA                                               | MKE-Mayfair     | В     | -7,022   |
| Milwaukee Center        | State Farm                                        | MKE-DT East     | А     | -7,002   |
| The Forum               | Kelly Services                                    | MKE-Mayfair     | В     | -6,354   |

# MARKET TRENDS 3Q 2017 | Milwaukee | Office

# Leasing Activity Trends

Direct Vacancy Rate

Lease Transactions



# Leasing Activity (# of New Deals)



## Sales Volume vs. Price/SF



# Top Sales

| Property                     | Sale Date  | Buyer                             | Sale Price   |
|------------------------------|------------|-----------------------------------|--------------|
| 411 East Wisconsin<br>Center | 07/04/2017 | Middleton Partners                | \$74,000,000 |
| United Heartland HQ          | 08/11/2017 | Stonemont Financial<br>Group      | \$14,740,539 |
| GMR                          | 09/12/2017 | Brennan Investment<br>Group Et al | \$10,400,000 |
| 2855 S James Dr              | 09/12/2017 | Brennan Investment<br>Group Et al | \$4,600,000  |
| Walker's Point               | 08/10/2017 | Wangard Companies                 | \$3,510,000  |

3Q 2017 Market Trends © 2017 by Xceligent, Inc. All Rights Reserved.

#### BUILDING DATA. EVERYWHERE.

#