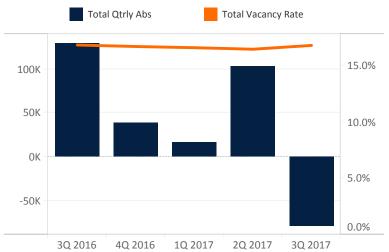

### **Market Overview**

The Milwaukee office market recorded -77,961 square feet (sf) of absorption during 3Q 2017, down from 129,588 sf recorded during 3Q 2016. The total vacancy rate has increased from 16.5% to 16.8% from last quarter. Direct vacancy rates increased 40 basis points to 16.5% from 3Q 2016 to present. Weighted average rent growth continued to improve during 3Q 2017 especially in Class A properties in Milwaukee – Downtown East and Mayfair. Weighted average asking rents in all classes increased 5.6% recording \$21.04 per square foot (psf) FSG at the close of 3Q 2017 compared to 3Q 2016. Class A weighted average rents improved 3.6% year-over-year, recording \$24.50 psf at the close of 3Q 2017. Class B rents increased 7.8% year-over-year, recording \$18.10 psf as of 3Q 2017.

### Absorption and Vacancy Rate