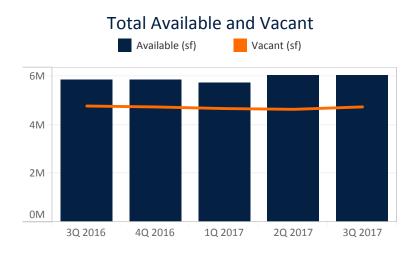

### **Market Overview**

The Milwaukee office market recorded -77,961 square feet (sf) of absorption during 3Q 2017, down from 129,588 sf recorded during 3Q 2016. The total vacancy rate has increased from 16.5% to 16.8% from last quarter. Direct vacancy rates increased 40 basis points to 16.5% from 3Q 2016 to present. Weighted average rent growth continued to improve during 3Q 2017 especially in Class A properties in Milwaukee – Downtown East and Mayfair. Weighted average asking rents in all classes increased 5.6% recording \$21.04 per square foot (psf) FSG at the close of 3Q 2017 compared to 3Q 2016. Class A weighted average rents improved 3.6% year-over-year, recording \$24.50 psf at the close of 3Q 2017. Class B rents increased 7.8% year-over-year, recording \$18.10 psf as of 3Q 2017.

## Market Recap

| Inventory (sf)                     | 28,207,625 |
|------------------------------------|------------|
| # of Bldgs                         | 406        |
| Qrtly Abs (sf)                     | -77,961    |
| Total Avail Rate                   | 21.5%      |
| Total Vacancy Rate                 | 16.8%      |
| U/C Inventory (sf)                 | 173,500    |
| Delivered (sf)                     | 0          |
| Weighted Average Asking Rate (FSG) | \$21.04    |