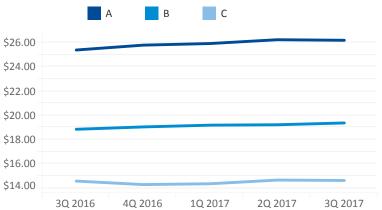

|          | \$19.92            | \$20.12            | \$20.08            | \$20.62            | \$21.04            |

#### By Market



## Milwaukee by Class

A



C

В

### National by Class



## Absorption Map



# Largest Positive (Total)

| Property Name            | Significant Transactions                                | Market Name    | Class |        |
|--------------------------|---------------------------------------------------------|----------------|-------|--------|
| The Mercantile Building  | Expansion completed                                     | MKE-3rd Ward   | В     | 21,887 |
| The Renaissance Building | Owner occupied                                          | MKE-3rd Ward   | A     | 16,115 |
| Steinmeyer Building      | RocketLawnChair, Undisclosed Tenants                    | MKE-DT West    | В     | 9,007  |
| 100 East Building        | O'Connell, Tivins, Miller and Burns, Marcus             | MKE-DT East    | А     | 7,977  |
| Bishops Woods Center