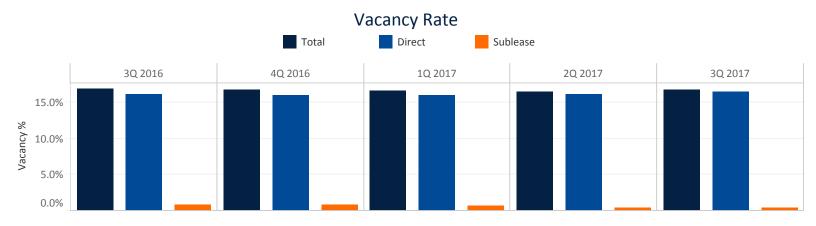

### **Market Overview**

The Milwaukee office market recorded -77,961 square feet (sf) of absorption during 3Q 2017, down from 129,588 sf recorded during 3Q 2016. The total vacancy rate has increased from 16.5% to 16.8% from last quarter. Direct vacancy rates increased 40 basis points to 16.5% from 3Q 2016 to present. Weighted average rent growth continued to improve during 3Q 2017 especially in Class A properties in Milwaukee – Downtown East and Mayfair. Weighted average asking rents in all classes increased 5.6% recording \$21.04 per square foot (psf) FSG at the close of 3Q 2017 compared to 3Q 2016. Class A weighted average rents improved 3.6% year-over-year, recording \$24.50 psf at the close of 3Q 2017. Class B rents increased 7.8% year-over-year, recording \$18.10 psf as of 3Q 2017.

### Absorption and Vacancy Rate