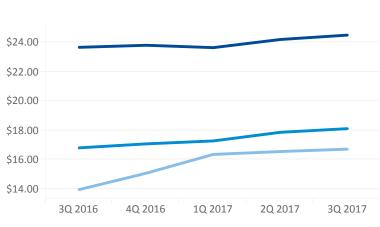

|          | \$19.92            | \$20.12            | \$20.08            | \$20.62            | \$21.04            |

#### By Market



## Milwaukee by Class

A



C

В

### National by Class



## Absorption Map



# Largest Positive (Total)

| Property Name            | Significant Transactions                                | Market Name    | Class |        |
|--------------------------|---------------------------------------------------------|----------------|-------|--------|
| The Mercantile Building  | Expansion completed                                     | MKE-3rd Ward   | В     | 21,887 |
| The Renaissance Building | Owner occupied                                          | MKE-3rd Ward   | A     | 16,115 |
| Steinmeyer Building      | RocketLawnChair, Undisclosed Tenants                    | MKE-DT West    | В     | 9,007  |
| 100 East Building        | O'Connell, Tivins, Miller and Burns, Marcus             | MKE-DT East    | А     | 7