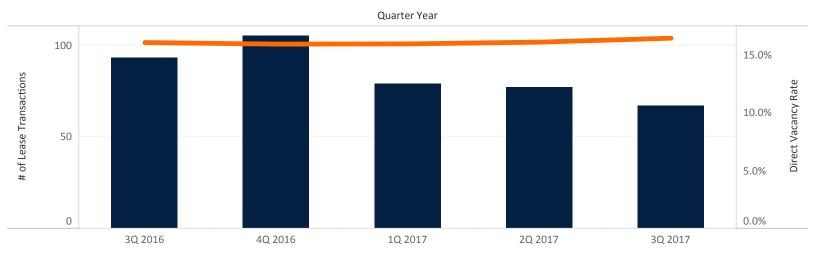

### Absorption and Vacancy Rate

### **Market Overview**

The Milwaukee office market recorded -77,961 square feet (sf) of absorption during 3Q 2017, down from 129,588 sf recorded during 3Q 2016. The total vacancy rate has increased from 16.5% to 16.8% from last quarter. Direct vacancy rates increased 40 basis points to 16.5% from 3Q 2016 to present. Weighted average rent growth continued to improve during 3Q 2017 especially in Class A properties in Milwaukee – Downtown East and Mayfair. Weighted average asking rents in all classes increased 5.6% recording \$21.04 per square foot (psf) FSG at the close of 3Q 2017 compared to 3Q 2016. Class A weighted average rents improved 3.6% year-over-year, recording \$24.50 psf at the close of 3Q 2017. Class B rents increased 7.8% year-over-year, recording \$18.10 psf as of 3Q 2017.