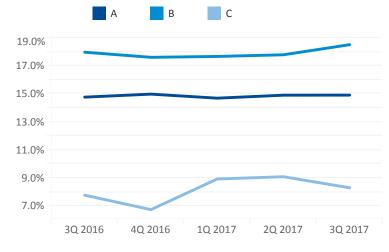

# **Direct Vacancy Rates**

## By Market and Class

By Market

|                  |          |         | C       | uarter Yea  | ar      |         |
|------------------|----------|---------|---------|-------------|---------|---------|
| Market Name      | Class    | 3Q 2016 | 4Q 2016 | 1Q 2017     | 2Q 2017 | 3Q 2017 |
| MKE-3rd Ward     | A        | 17.5%   | 18.0%   | 19.3%       | 19.4%   | 16.7%   |
|                  | В        | 14.2%   | 14.9%   | 17.1%       | 17.5%   | 17.1%   |
|                  | С        | 10.5%   | 10.1%   | 13.9%       | 13.9%   | 13.9%   |
|                  | Subtotal | 14.1%   | 14.6%   | 16.9%       | 17.2%   | 16.6%   |
| MKE-DT East      | A        | 12.1%   | 12.7%   | 12.5%       | 13.1%   | 13.5%   |
|                  | В        | 25.3%   | 24.7%   | 22.2%       | 22.0%   | 23.2%   |
|                  | С        | 1.7%    | 4.7%    | 7.6%        | 7.6%    | 5.3%    |
|                  | Subtotal | 15.8%   | 16.1%   | 15.2%       | 15.5%   | 16.1%   |
| MKE-DT West      | A        | 32.4%   | 32.4%   | 32.4%       | 32.4%   | 32.4%   |
|                  | В        | 10.0%   | 10.1%   | 9.2%        | 8.3%    | 7.9%    |
|                  | С        | 0.0%    | 0.0%    |             |         |         |
|                  | Subtotal | 16.3%   | 16.3%   | 16.1%       | 15.4%   | 15.1%   |
| MKE-Mayfair      | A        | 22.1%   | 20.0%   | 14.9%       | 15.1%   | 14.9%   |
|                  | В        | 27.4%   | 27.1%   | 25.4%       | 24.3%   | 24.7%   |
|                  | С        | 34.4%   | 34.4%   | 33.6%       | 33.5%   | 33.5%   |
|                  | Subtotal | 24.9%   | 23.7%   | 20.2%       | 19.8%   | 19.9%   |
| MKE-North Shore  | A        | 7.2%    | 7.2%    | 6.4%        | 6.3%    | 6.3%    |
|                  | В        | 24.2%   | 23.0%   | 24.5%       | 25.3%   | 34.0%   |
|                  | С        | 0.0%    | 0.0%    | 0.0%        | 0.0%    | 0.0%    |
|                  | Subtotal | 19.7%   | 18.8%   | 19.7%       | 20.1%   | 26.5%   |
| MKE-Northwest    | A        | 14.4%   | 14.4%   | 14.7%       | 15.6%   | 16.2%   |
|                  | В        | 9.5%    | 8.2%    | 25.1%       | 38.9%   | 38.9%   |
|                  | С        | 41.2%   | 0.0%    | 0.0%        | 0.0%    | 0.0%    |
|                  | Subtotal | 13.0%   | 11.7%   | 18.2%       | 23.7%   | 24.1%   |
| MKE-Southeast    | B        | 46.9%   | 46.9%   | 43.8%       | 32.0%   | 28.3%   |
|                  | Subtotal | 46.9%   | 46.9%   | 43.8%       | 32.0%   | 28.3%   |
| MKE-Southwest    | A        | 15.4%   | 14.5%   | 15.5%       | 14.9%   | 14.9%   |
|                  | В        | 29.9%   | 29.9%   | 29.9%       | 29.9%   | 30.2%   |
|                  | Subtotal | 20.6%   | 20.0%   | 20.6%       | 20.2%   | 20.3%   |
| MKE-W. Allis     | B        | 5.7%    | 5.5%    | 5.0%        | 5.5%    | 5.4%    |
| WIRE W. AIIIS    | C        | 0.0%    | 0.0%    | 0.0%        | 0.0%    | 0.0%    |
|                  | Subtotal | 5.5%    | 5.3%    | 4.8%        | 5.3%    | 5.2%    |
| MKE-West         | B        | 0.0%    | 0.0%    | 0.0%        | 0.0%    | 0.0%    |
| IVINE-WEST       | С        | 0.0%    | 0.0%    | 0.0%        | 0.0%    | 0.0%    |
|                  | Subtotal | 0.0%    | 0.0%    | 0.0%        | 0.0%    | 0.0%    |
| Ozaukee          | A        | 3.7%    | 4.2%    | 4.8%        | 4.8%    | 3.8%    |
| Ozaukee          | B        | 12.4%   |         | 4.8%        |         | 11.4%   |
|                  | _        |         | 11.2%   | <b>7.9%</b> | 11.8%   |         |
| MAK Due alufiala | Subtotal | 6.9%    | 6.8%    |             | 7.4%    | 6.6%    |
| WAK-Brookfield   | A        | 10.9%   | 12.4%   | 13.4%       | 14.2%   | 13.6%   |
|                  | B        | 21.5%   | 20.6%   | 20.0%       | 19.7%   | 19.3%   |
|                  | C        | 7.6%    | 4.7%    | 4.7%        | 4.7%    | 1.9%    |
|                  | Subtotal | 15.9%   | 16.1%   | 16.3%       | 16.5%   | 16.0%   |
| WAK-N.B./ Musk   | B        | 15.5%   | 15.5%   | 15.5%       | 15.5%   | 15.5%   |
|                  | Subtotal | 15.5%   | 15.5%   | 15.5%       | 15.5%   | 15.5%   |
| WAK-North        | B        | 9.3%    | 0.0%    | 0.0%        | 0.0%    | 0.0%    |
|                  | Subtotal | 9.3%    | 0.0%    | 0.0%        | 0.0%    | 0.0%    |
| WAK-Pewaukee     | A        | 15.1%   | 15.1%   | 16.3%       | 14.5%   | 14.5%   |
|                  | В        | 20.2%   | 20.5%   | 18.3%       | 17.7%   | 17.1%   |
|                  | Subtotal | 17.2%   | 17.3%   | 17.1%       | 15.9%   | 15.6%   |
| WAK-West         | В        | 0.0%    | 0.0%    | 0.0%        | 0.0%    | 0.0%    |
|                  | С        | 26.7%   | 26.7%   | 26.7%       | 32.6%   | 32.6%   |
|                  | Subtotal | 15.7%   | 15.7%   | 15.7%       | 19.2%   | 19.2%   |
| Overall          |          | 16.1%   | 16.0%   | 16.0%       | 16.1%   | 16.5%   |

### Milwaukee by Class